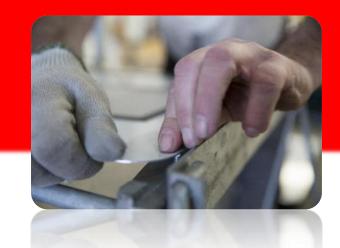

**SHARING** 

Line unwinding bands of aluminum sheets before the digitally controlled (CNC) punching machines, which cuts the sides of the ISOSIGN panels.

Give sense to directions

Detail of stone in the CNC edge Trimming machine. There is a specific tool for each panel shape.