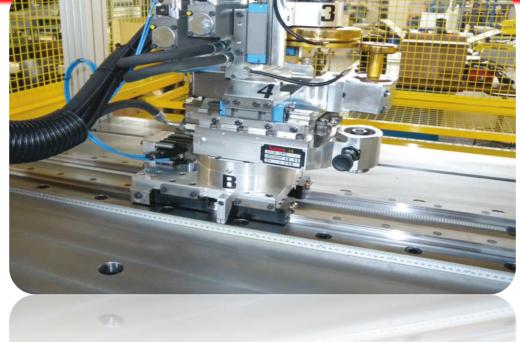

**SHARING** 

Line unwinding bands of aluminum sheets before the digitally controlled (CNC) punching machines, which cuts the sides of the ISOSIGN panels.

Give sense to directions

Detail of stone in the CNC edge Trimming machine. There is a specific tool for each panel shape.