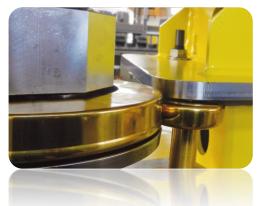

**SHARING** 

Line unwinding bands of aluminum sheets before the digitally controlled (CNC) punching machines, which cuts the sides of the ISOSIGN panels.

Give sense to directions

Detail of stone in the CNC edge Trimming machine. There is a specific tool for each panel shape.