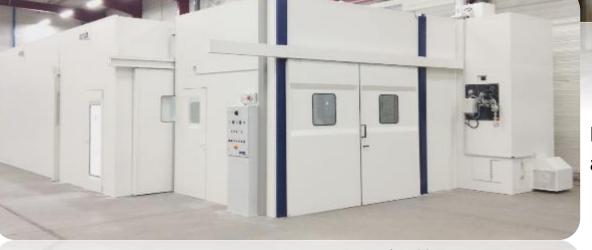

**SHARING** 

Line unwinding bands of aluminum sheets before the digitally controlled (CNC) punching machines, which cuts the sides of the ISOSIGN panels.

Give sense to directions

Detail of stone in the CNC edge Trimming machine. There is a specific tool for each panel shape.

Recent paint line with accompanying/matching oven

December 2015

Panel passes through silkscreen before the drying tunnel

Road marking manufacture line