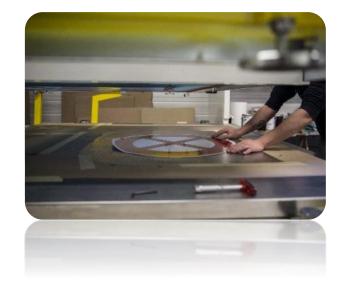

**SHARING** 

Line unwinding bands of aluminum sheets before the digitally controlled (CNC) punching machines, which cuts the sides of the ISOSIGN panels.

Give sense to directions

Detail of stone in the CNC edge Trimming machine. There is a specific tool for each panel shape.

Recent paint line with accompanying/matching oven

December 2015

Panel passes through silkscreen before the drying tunnel

Road marking manufacture line