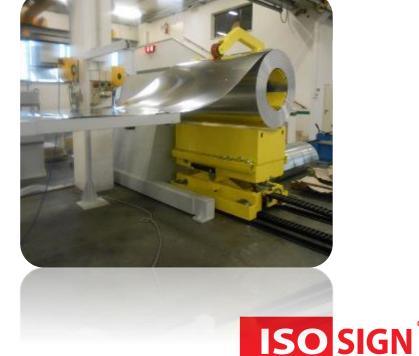

**SHARING** 

Line unwinding bands of aluminum sheets before the digitally controlled (CNC) punching machines, which cuts the sides of the ISOSIGN panels.

Give sense to directions

Detail of stone in the CNC edge Trimming machine. There is a specific tool for each panel shape.