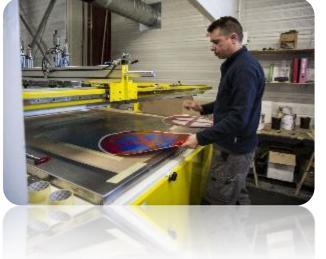

**SHARING** 

Line unwinding bands of aluminum sheets before the digitally controlled (CNC) punching machines, which cuts the sides of the ISOSIGN panels.

Give sense to directions

Detail of stone in the CNC edge Trimming machine. There is a specific tool for each panel shape.